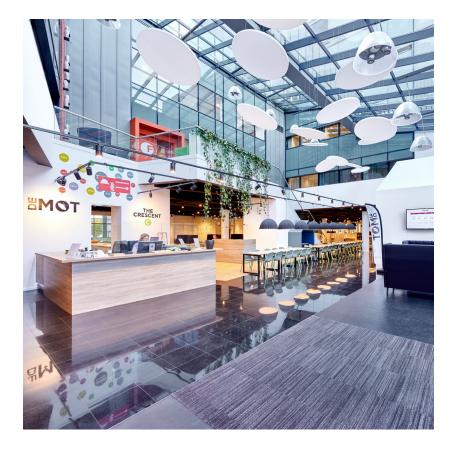

FFER**

This offer is subject to changes without prior notice. Prices listed are target prices. For further information please use contact info below. Published on: February 2024

| UNIT/BUILDING                          | FLOOR                                             | TYPE   | SURFACES SQM | ANNUAL RENT  | AVAILABLE  |
|----------------------------------------|---------------------------------------------------|--------|--------------|--------------|------------|
| oA                                     | GF                                                | Office | ± 620 SQM    | € 145,00/SQM | 01/07/2024 |
| 3B - 3C (*)<br>(*) Also possible to be | 3B - 3C (*)<br>(*) Also possible to be divided +3 |        | ± 2.052 SQM  | € 145,00/SQM | Immediate  |

### CONTACT

## GALLERY