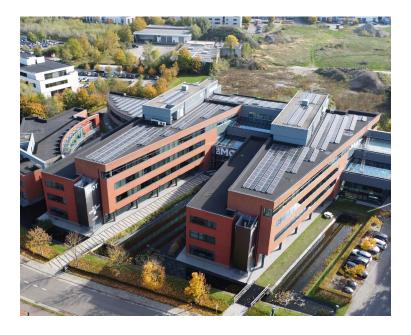

# nextensa.

**De Mot** in Mechelen is a flexible and modern office building offering spacious floors, as well as Business Center and co-working solutions by The Crescent. Situated right in between the train station and the E19-exit Mechelen-Zuid, this building is ideally accessible both by car, train or bus. De Mot offers extra services to its occupiers such as reception, meeting rooms, restaurant, loading stations for electric cars and bikes, shower facilities, ...

#### LOCATION

♥ Motstraat 30 // 2800, Mechelen, Belgium