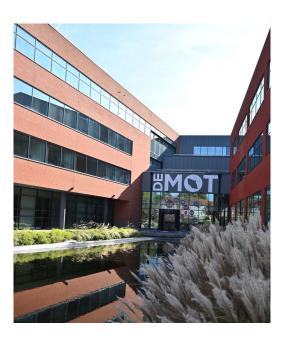

# nextensa.

**De Mot** in Mechelen is a flexible and modern office building offering spacious floors, as well as Business Center and co-working solutions by The Crescent. Situated right in between the train station and the E19-exit Mechelen-Zuid, this building is ideally accessible both by car, train or bus. De Mot offers extra services to its occupiers such as reception, meeting rooms, restaurant, loading stations for electric cars and bikes, shower facilities, ...