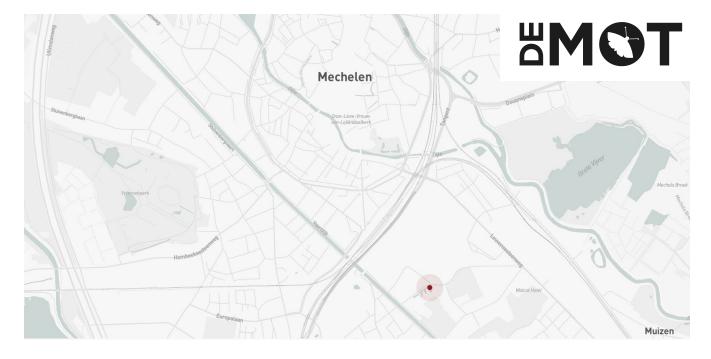

## DE MOT

# nextensa.

**De Mot** in Mechelen is a flexible and modern office building offering spacious floors, as well as Business Center and co-working solutions by The Crescent. Situated right in between the train station and the E19-exit Mechelen-Zuid, this building is ideally accessible both by car, train or bus. De Mot offers extra services to its occupiers such as reception, meeting rooms, restaurant, loading stations for electric cars and bikes, shower facilities, ...





#### LOCATION

♥ Motstraat 30 // 2800, Mechelen, Belgium



#### **AVAILABILITY**



#### **OFFER**

This offer is subject to changes without prior notice. Prices listed are target prices. For further information please use contact info below. Published on: February 2024

| UNIT/BUILDING                          | FLOOR                                             | TYPE   | SURFACES SQM | ANNUAL RENT  | AVAILABLE  |
|----------------------------------------|---------------------------------------------------|--------|--------------|--------------|------------|
| oA                                     | GF                                                | Office | ± 620 SQM    | € 145,00/SQM | 01/07/2024 |
| 3B - 3C (*)<br>(*) Also possible to be | 3B - 3C (*)<br>(*) Also possible to be divided +3 |        | ± 2.052 SQM  | € 145,00/SQM | Immediate