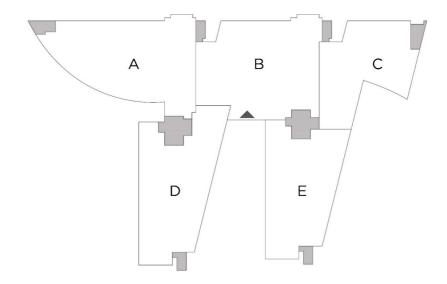

#### **AVAILABILITY**

#### **OFFER**

This offer is subject to changes without prior notice. Prices listed are target prices. For further information please use contact info below. Published on: February 2024

| UNIT/BUILDING                          | FLOOR                                             | TYPE   | SURFACES SQM | ANNUAL RENT  | AVAILABLE  |
|----------------------------------------|---------------------------------------------------|--------|--------------|--------------|------------|
| oA                                     | GF                                                | Office | ± 620 SQM    | € 145,00/SQM | 01/07/2024 |
| 3B - 3C (*)<br>(*) Also possible to be | 3B - 3C (*)<br>(*) Also possible to be divided +3 |        | ± 2.052 SQM  | € 145,00/SQM | Immediate  |