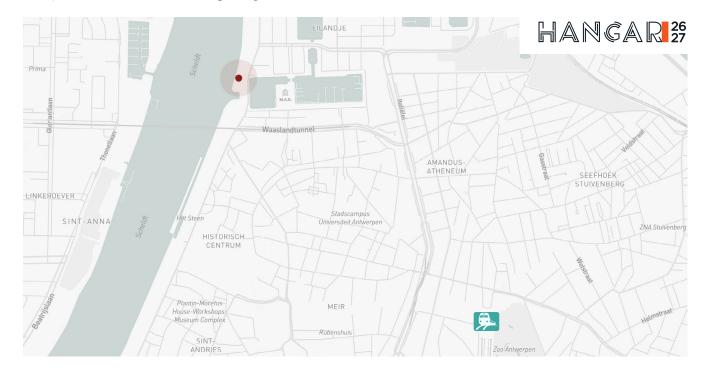

## HANGAR 26/27

# nextensa.

The iconic **Hangar 26/27** offers unique office space with stunning views over the river "De Schelde" in one direction and the MAS (Museum aan de Stroom) in the other.

The building is located in the vibrant area of "het Eilandje" in Antwerp, an attractive area close to the city center with abundant residential, restaurant and office facilities.





#### LOCATION

#### ♥ Rijnkaai 104 // 2000, Antwerp, Belgium



#### AVAILABILITY



#### OFFER

Nhis offer is subject to changes without prior notice. Prices listed are target prices. For further information please use contact info below. Published on: February 2024

| UNIT/BUILDING | FLOOR | TYPE           | SURFACES SQM | ANNUAL RENT   | AVAILABLE  |
|---------------|-------|----------------|--------------|---------------|------------|
| Unit HI       | +1    | Offices        | ± 578 SQM    | € 165,00/SQM  | 01/07/2024 |
| 1             | /     | Parking places | 1            | € 1.750,00/pp | Immediate  |

#### CONTACT



### GALLERY