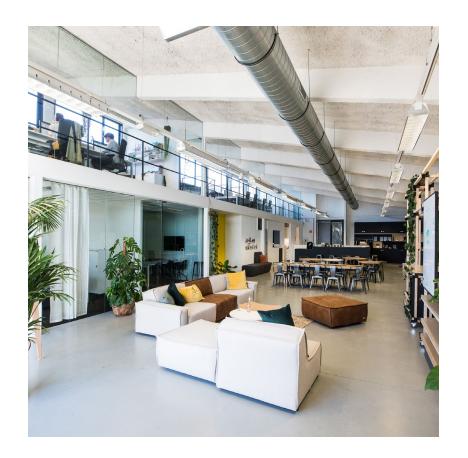

vibrant area of "het Eilandje" in Antwerp, an attractive area close to the city center with abundant residential, restaurant and office facilities.





#### LOCATION

#### ♥ Rijnkaai 104 // 2000, Antwerp, Belgium



#### AVAILABILITY



#### OFFER

Nhis offer is subject to changes without prior notice. Prices listed are target prices. For further information please use contact info below. Published on: February 2024

| UNIT/BUILDING | FLOOR | TYPE           | SURFACES SQM | ANNUAL RENT   | AVAILABLE  |
|---------------|-------|----------------|--------------|---------------|------------|
| Unit HI       | +1    | Offices        | ± 578 SQM    | € 165,00/SQM  | 01/07/2024 |
| 1             | /     | Parking places | 1            | € 1.750,00/pp | Immediate  |

#### CONTACT



### GALLERY