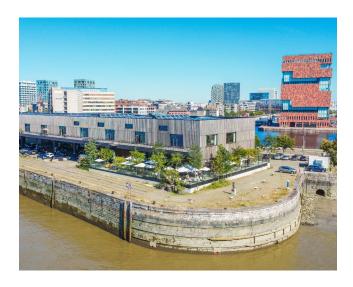

# nextensa.

The iconic **Hangar 26/27** offers unique office space with stunning views over the river "De Schelde" in one direction and the MAS (Museum aan de Stroom) in the other.

The building is located in the vibrant area of "het Eilandje" in Antwerp, an attractive area close to the city center with abundant residential, restaurant and office facilities.

### GALLERY