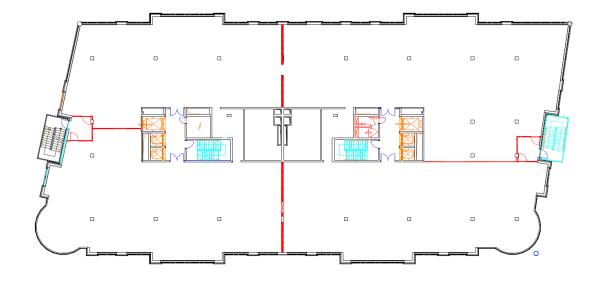

## FLOORPLAN

| UNIT/BUILDING | FLOOR | TYPE   | SURFACES  | AVAILABLE |
|---------------|-------|--------|-----------|-----------|
| HIGH5         | +2    | Office | 1.460 SQM | Immediate |