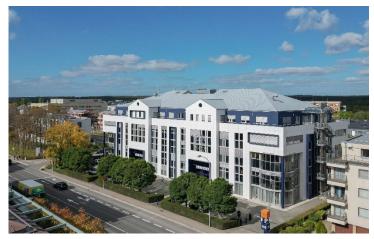

## HIGH 5! ROUTE D'ARLON

The building comprises  $8,642 \text{ m}^2$  of offices, spread across 5 floors and 104 parking spaces, and benefits from an excellent location in the capital of the Grand Duchy along the route d'Arlon, one of the main access roads to Luxembourg City.