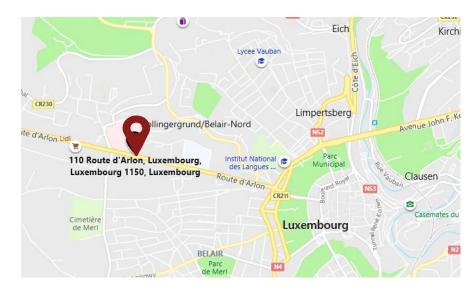

## HIGH 5! ROUTE D'ARLON

The building comprises  $8,642 \text{ m}^2$  of offices, spread across 5 floors and 104 parking spaces, and benefits from an excellent location in the capital of the Grand Duchy along the route d'Arlon, one of the main access roads to Luxembourg City.





| UNITS    |           |
|----------|-----------|
| Offices  | 8.642 sqm |
| Archives | 1.251 sqm |
| Parking  | 112 u     |

## LOCATION

Route d'Arlon 110-112, LU-1150 Luxembourg







## FLOORPLAN



| UNIT/BUILDING | FLOOR | TYPE   | SURFACES  | AVAILABLE |
|---------------|-------|--------|-----------|-----------|
| HIGH5         | +2    | Office | 1.460 SQM | Immediate |



## CONTACT INFORMATION

Mr. William Moulin

Tel: + 352 26 95 47 22 Email : william.moulin@nextensa.eu

> nextensa. PLACES YOU PREFER

**This offer is subject to changes without prior notice. Prices listed are target prices**. Please contact our offices for further information. Published on January 2022