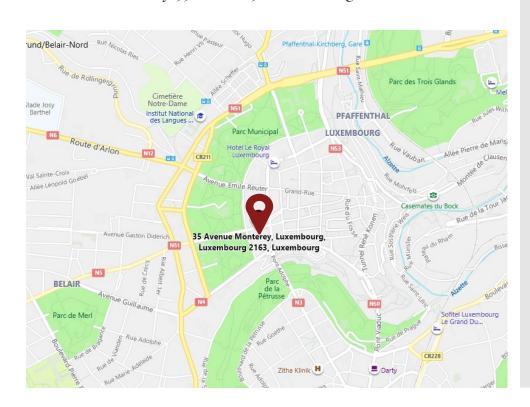

## nextensa.

PLACES YOU PREFER

#### HYGGE LUXEMBOURG CBD

The HYGGE building is located in one of the most important streets of the Central Business District of the City of Luxembourg.







UNITS
Offices
Archives
Parking

1.634 sqm 123 sqm 15 u

# LOCATION Avenue Monterey 35, LU-2163 Luxembourg







### **FLOORPLAN**



| UNIT/BUILDING | FLOOR | TYPE   | SURFACES | AVAILABLE |
|---------------|-------|--------|----------|-----------|
| HYGGE         | + 1   | Office | 291 SQM  | Immediate |
| HYGGE         | + 2   | Office | 291 SQM  | Immediate |
| HYGGE         | + 3   | Office | 291 SQM  | Immediate |



### CONTACT INFORMATION

Mr. William Moulin

Tel: + 352 26 95 47 22

Email: william.moulin@nextensa.eu



This offer is subject to changes without prior notice. Prices listed are target prices.

Please contact our offices for further information. Published on January 2022