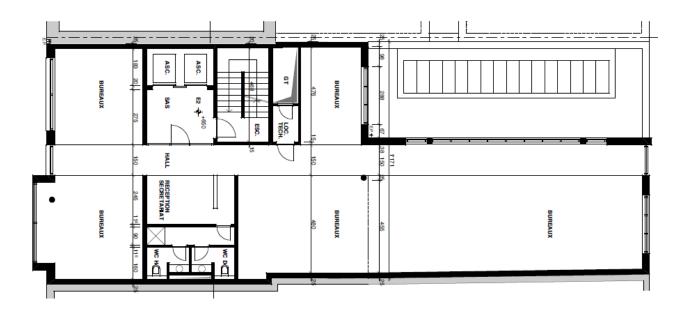

### **FLOORPLAN**

| UNIT/BUILDING | FLOOR | TYPE   | SURFACES | AVAILABLE |
|---------------|-------|--------|----------|-----------|
| HYGGE         | + 1   | Office | 291 SQM  | Immediate |
| HYGGE         | + 2   | Office | 291 SQM  | Immediate |
| HYGGE         | + 3   | Office | 291 SQM  | Immediate |