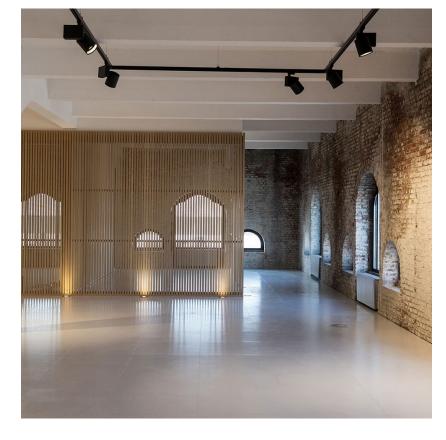

# nextensa.

The historic **Royal Depot** was entirely renovated at the beginning of this century into a multifunctional office building with commercial activities on the ground floor. The building has recently been updated with solar panels, air conditioning and CO2 meters. Located at the entrance of the entire Tour & Taxis site, the building offers several services on the ground floor, such as restaurants, shops, sport facilities, reception, kindergarden, showers, a secured bike parking, a shuttle service to the North Station, with a 6-minute frequency etc.

### GALLERY