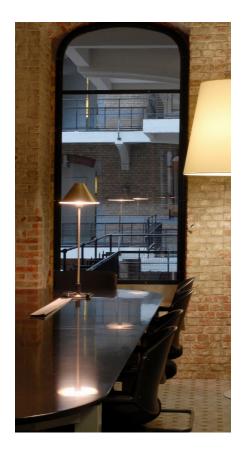

# nextensa.

The historic **Royal Depot** was entirely renovated at the beginning of this century into a multifunctional office building with commercial activities on the ground floor. The building has recently been updated with solar panels, air conditioning and CO2 meters. Located at the entrance of the entire Tour & Taxis site, the building offers several services on the ground floor, such as restaurants, shops, sport facilities, reception, kindergarden, showers, a secured bike parking, a shuttle service to the North Station, with a 6-minute frequency etc.

### GALLERY