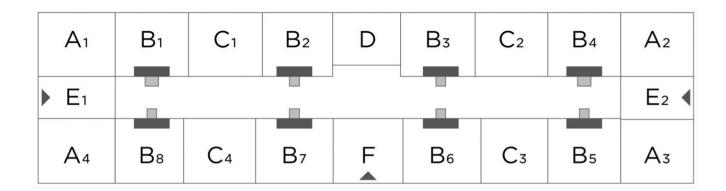

### **OFFER**

This offer is subject to changes without prior notice. Prices listed are target prices. For further information please use contact info below. Published on: February 2024

| UNIT/BUILDING                                                             | FLOOR | TYPE    | SURFACES SQM | ANNUAL RENT  | AVAILABLE       |
|---------------------------------------------------------------------------|-------|---------|--------------|--------------|-----------------|
| B6a + C3a                                                                 | GF    | Retail  | ± 506 SQM    | € 160,00/SQM | Immediate       |
| B8b                                                                       | GF    | Retail  | ± 187 SQM    | € 160,00/SQM | Immediate       |
| С1а                                                                       | +1    | Offices | ± 174 SQM    | € 210,00/SQM | Immediate       |
| B2                                                                        | +2    | Offices | ± 389 SQM    | € 210,00/SQM | Immediate       |
| F / B6 / C3 / B5 / A3 (*)<br>also possible to be devided in smaller units | +2    | Offices | ± 2.026 SQM  | € 210,00/SQM | To be agreed on |
| B4 - C2a                                                                  | +4    | Offices | ± 826 SQM    | € 210,00/SQM | To be agreed on |