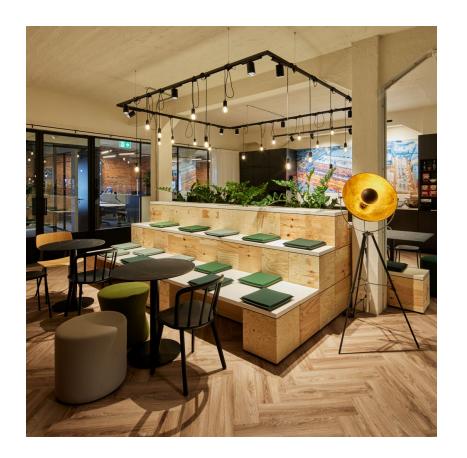

# nextensa.

The historic **Royal Depot** was entirely renovated at the beginning of this century into a multifunctional office building with commercial activities on the ground floor. The building has recently been updated with solar panels, air conditioning and CO2 meters. Located at the entrance of the entire Tour & Taxis site, the building offers several services on the ground floor, such as restaurants, shops, sport facilities, reception, kindergarden, showers, a secured bike parking, a shuttle service to the North Station, with a 6-minute frequency etc.

### GALLERY