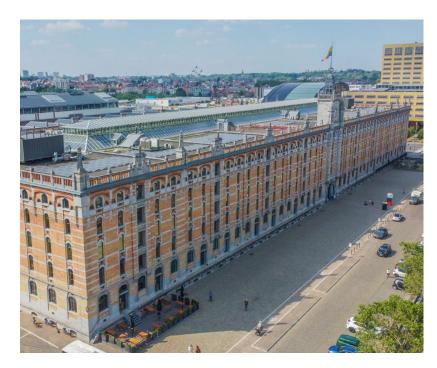

# nextensa.

The historic **Royal Depot** was entirely renovated at the beginning of this century into a multifunctional office building with commercial activities on the ground floor. The building has recently been updated with solar panels, air conditioning and CO2 meters. Located at the entrance of the entire Tour & Taxis site, the building offers several services on the ground floor, such as restaurants, shops, sport facilities, reception, kindergarden, showers, a secured bike parking, a shuttle service to the North Station, with a 6-minute frequency etc.

#### LOCATION

♥ Tour & Taxis, Havenlaan 86c // 1000, Brussels, Belgium