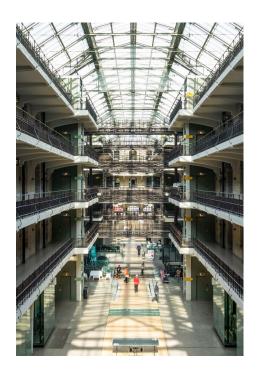

# nextensa.

The historic **Royal Depot** was entirely renovated at the beginning of this century into a multifunctional office building with commercial activities on the ground floor. The building has recently been updated with solar panels, air conditioning and CO2 meters. Located at the entrance of the entire Tour & Taxis site, the building offers several services on the ground floor, such as restaurants, shops, sport facilities, reception, kindergarden, showers, a secured bike parking, a shuttle service to the North Station, with a 6-minute frequency etc.