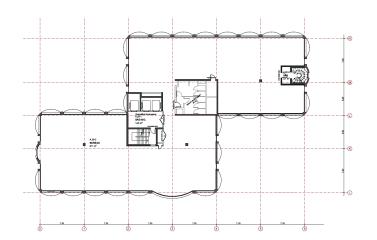

# Moonar Typical floors (buildings A/C and B/D)

### **OFFER**

| UNIT/BUILDING | FLOOR | TYPE   | SURFACES  | AVAILABLE |
|---------------|-------|--------|-----------|-----------|
| ЕВВС А        |       | Office | 1.457 SQM | Immediate |
| EBBC B        |       | Office | 741 SQM   | Immediate |
| ЕВВС С        |       | Office | 1,482 SQM | Q3 2024   |
| EBBC D        |       | Office | 941 SQM   | Immediate |
| EBBC E        |       | Office | 563 SQM   | Immediate |