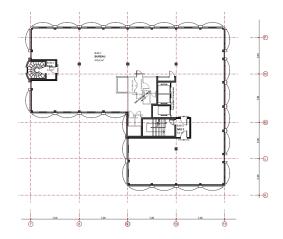

# Moonar Typical floors (buildings A/C and B/D)

### **OFFER**

| UNIT/BUILDING | FLOOR | TYPE   | SURFACES  | AVAILABLE |
|---------------|-------|--------|-----------|-----------|
| ЕВВС А        |       | Office | 1.457 SQM | Immediate |
| EBBC B        |       | Office | 741 SQM   | Immediate |
| ЕВВС С        |       | Office | 1,482 SQM | Q3 2024   |
| EBBC D        |       | Office | 941 SQM   | Immediate |
| EBBC E        |       | Office | 563 SQM   | Immediate |